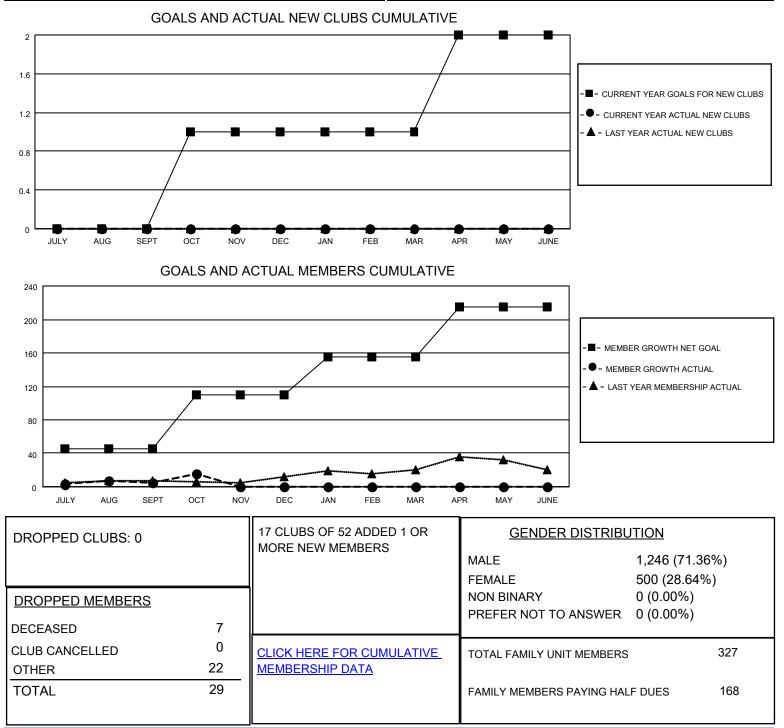

## LOCATION MINNESOTA

District 5M 1

Results as of: 10/31/2022

| Clubs                 |               |           |               | Members               |                        |                         |                                                    |
|-----------------------|---------------|-----------|---------------|-----------------------|------------------------|-------------------------|----------------------------------------------------|
| RESULTS FOR 2022-2023 |               |           |               | RESULTS FOR 2022-2023 |                        |                         |                                                    |
| QUARTER               | NEW CLUB GOAL | NEW CLUBS | DROPPED CLUBS | QUARTER               | BER GROWTH NET<br>GOAL | MEMBER GROWTH<br>ACTUAL | DROPPED<br>MEMBERS ACTUAL<br>(including transfers) |
| JULY/AUG/SEPT         | 0             | 0         | 0             | JULY/AUG/SEPT         | 45                     | 32                      | 23                                                 |
| OCT/NOV/DEC           | 1             | 0         | 0             | OCT/NOV/DEC           | 65                     | 16                      | 6                                                  |
| JAN/FEB/MAR           | 0             | 0         | 0             | JAN/FEB/MAR           | 45                     | 0                       | 0                                                  |
| APR/MAY/JUNE          | 1             | 0         | 0             | APR/MAY/JUNE          | 60                     | 0                       | 0                                                  |